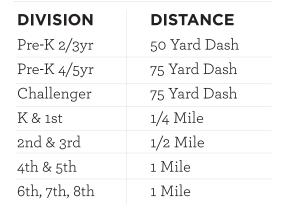

#### Wissahickon HS

601 Knight Road Ambler, PA 19002

\*All races will be the same distances each week.

For more information, please contact Denise Simone at 215-380-8183 or at dsimone725@gmail.com

| HEALT                                                                                                                                                                                                                                      | HYKID                                                                                                                                                                             | SRUNN                                                                                                                                                                            | IIN                                                            | GSERII                                                                                                                       | ES.ORG                                                                                                                                          |  |
|--------------------------------------------------------------------------------------------------------------------------------------------------------------------------------------------------------------------------------------------|-----------------------------------------------------------------------------------------------------------------------------------------------------------------------------------|----------------------------------------------------------------------------------------------------------------------------------------------------------------------------------|----------------------------------------------------------------|------------------------------------------------------------------------------------------------------------------------------|-------------------------------------------------------------------------------------------------------------------------------------------------|--|
|                                                                                                                                                                                                                                            |                                                                                                                                                                                   |                                                                                                                                                                                  | l F<br>ender                                                   | Sign Up for Entire Series or A Single Race                                                                                   |                                                                                                                                                 |  |
| Phone                                                                                                                                                                                                                                      |                                                                                                                                                                                   | Y N<br>Special Needs                                                                                                                                                             |                                                                |                                                                                                                              | <ul> <li>☐ Entire Series</li> <li>☐ Repeat/Upgrade</li> <li>☐ 9/19</li> <li>☐ 9/26</li> <li>☐ 10/3</li> <li>☐ 10/17</li> <li>☐ 10/24</li> </ul> |  |
|                                                                                                                                                                                                                                            |                                                                                                                                                                                   |                                                                                                                                                                                  |                                                                | Grade Category                                                                                                               | T-Shirt Size (Full Series Only):                                                                                                                |  |
|                                                                                                                                                                                                                                            | State                                                                                                                                                                             | Zip                                                                                                                                                                              |                                                                | Pre-K 2yr Pre-K 3yr Pre-K 4yr Pre-K 5yr Challenger                                                                           | Youth Sizes  ☐ XS  ☐ S  ☐ M  ☐ L                                                                                                                |  |
| Contact Name  oval for my child or children to participate  Running Series, Pattison Sports Group, the  of participation in the designated sport ar  Healthy Kids Running Series does not take g Series is unable to run or operate in-per | Community Coordinator(s), its directors,<br>at the activities incidental thereto, wheth<br>a place due to severe weather, natural d<br>son due to national, state, or local manda | board members, officials, staff, sponsors,<br>er paid damages, injury or loss due to ne<br>saster, pandemic, acts of war, acts of Go<br>tes, Healthy Kids Running Series is perm | ild's<br>supervisors,<br>gligence or<br>d or force<br>itted to | <ul> <li>☐ Kindergarten</li> <li>☐ 1st Grade</li> <li>☐ 2nd / 3rd</li> <li>☐ 4th / 5th</li> <li>☐ 6th / 7th / 8th</li> </ul> |                                                                                                                                                 |  |