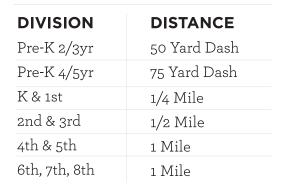

## SCORING/DETAILS

- Points based on finish
- Runners with the most points after final race win trophies
- Tech T-Shirts for Full Series Participants
- Medal for ALL runners at Week 5

 $^{\star}$ All races will be the same distances each week.